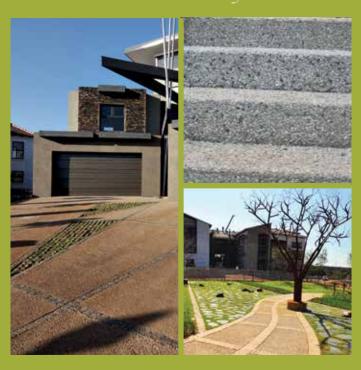

# Exposed Natural Beauty

**Artevia<sup>TM</sup> Exposed is a trustworthy and robust exterior concrete.**Thanks to the multiple combinations available, it offers a large variety of colours and effects to fit any environment. Its gravelled finish makes it

# Sand Dust-free perfection

Artevia<sup>™</sup> Sand looks just like sand, but doesn't shift or blow about, remaining stable and dust-free whatever the weather.