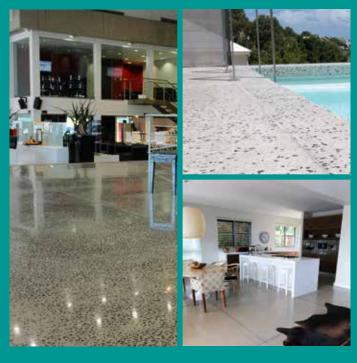

### Polish

Smooth as silk

Artevia™ Polish has a smooth texture like polished marble that is silky to the touch and elegant.

Designed for use indoor and outdoor, it offers luxurious comfort that your bare feet will love.

#### Colour

Colourful through and through

Artevia™ Colour is a collection of concretes in a broad palette of tones. Soft or bright, natural or intense, Artevia™ Colour allows you to create colourful designs with concrete as never before. The concrete itself is coloured throughout and will not fade or wear away.