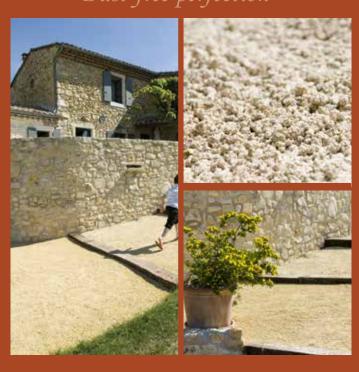

# Sand Dust-free perfection

Artevia<sup>™</sup> Sand looks just like sand, but doesn't shift or blow about, remaining stable and dust-free whatever the weather.