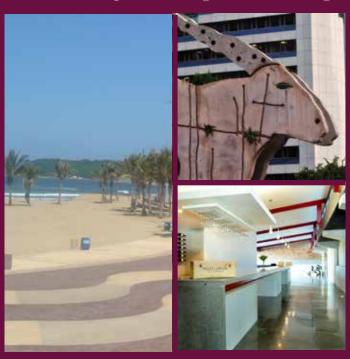

## Print Create an impro

Artevia<sup>™</sup> Print is an incredibly lifelike range of textured pavements, stone and natural effect finishes.

They are durable and low maintenance, and with proper care, stay as beautiful as the day they were set.

### Stone

Artevia $^{\text{TM}}$  Stone looks and feels like natural stone in every detail. Elegant and impressive, it has all the character and beauty of premium quarried stone at a fraction of the cost.