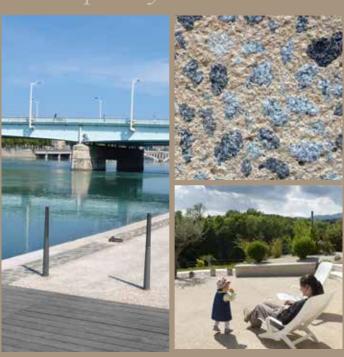

# Exposed Natural Beauty

**Artevia<sup>TM</sup> Exposed is a trustworthy and robust exterior concrete.**Thanks to the multiple combinations available, it offers a large variety of colours and effects to fit any environment. Its gravelled finish makes it