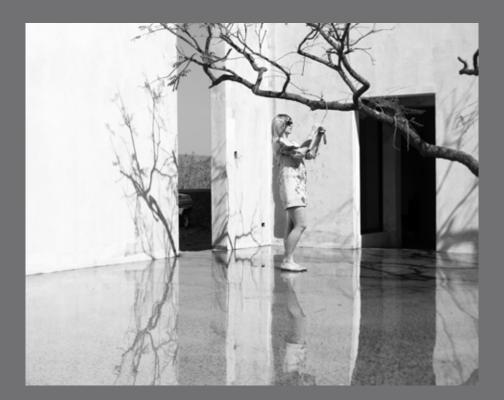

### Polish

Smooth as silk

Artevia™ Polish has a smooth texture like polished marble that is silky to the touch and elegant.

Designed for use indoor and outdoor, it offers luxurious comfort that your bare feet will love.